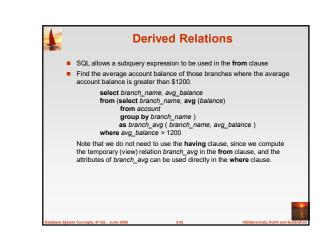

| Ioan natural in    | n <b>ner join</b> borrov | ver          |               |             |                        |
|--------------------|--------------------------|--------------|---------------|-------------|------------------------|
| loan_number        | branch_name              | amount       | custom        | er_name     | loan_number            |
| L-170<br>L-230     | Downtown<br>Redwood      | 3000<br>4000 |               | nes<br>nith | L-170<br>L-230         |
| loan_numb<br>L-170 | er branch_r              |              | nount<br>3000 |             | <i>ier_name</i><br>nes |
| L=170              | Downto<br>Redwoo         |              |               |             | nes<br>nith            |
|                    |                          | a   4        | 4000<br>1111  |             | aves                   |
| L-230<br>L-155     | null                     | 1            |               |             |                        |

| loan full outer j             | join borrower using | g (loan_numb | per)                                |
|-------------------------------|---------------------|--------------|-------------------------------------|
| loan_number                   | branch_name         | amount       | customer_name                       |
| L-170                         | Downtown            | 3000         | Jones                               |
| L-230                         | Redwood             | 4000         | Smith                               |
| L-260                         | Perryridge          | 1700         | null                                |
| L-155                         | null                | null         | Hayes                               |
| Find all custome at the bank. |                     | an account c | or a loan (but not both             |
| from                          | n (depositor natura |              | oin borrower)<br>oan number is null |

| L-11 Round Hill 900 Adams L-16   L-14 Downtown 1500 Curry L-93   L-15 Perryridge 1500 Hayes L-15   L-16 Perryridge 1300 Jackson L-14 |
|--------------------------------------------------------------------------------------------------------------------------------------|
| L-15 Perryridge 1500 Hayes L-15<br>L-16 Perryridge 1300 Jackson L-14                                                                 |
| L-16 Perryridge 1300 Jackson L-14                                                                                                    |
|                                                                                                                                      |
|                                                                                                                                      |
| L-17 Downtown 1000 Jones L-17                                                                                                        |
| L-23 Redwood 2000 Smith L-11                                                                                                         |
| L-93 Mianus 500 Smith L-23                                                                                                           |
| null null 1900 Williams L-17                                                                                                         |
| Johnson null                                                                                                                         |
| borrower                                                                                                                             |