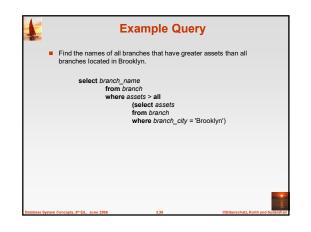

| Ioan natural in    | n <b>ner join</b> borrov | ver          |               |             |                        |
|--------------------|--------------------------|--------------|---------------|-------------|------------------------|
| loan_number        | branch_name              | amount       | custom        | er_name     | loan_number            |
| L-170<br>L-230     | Downtown<br>Redwood      | 3000<br>4000 |               | nes<br>nith | L-170<br>L-230         |
| loan_numb<br>L-170 | er branch_r              |              | nount<br>3000 |             | <i>ier_name</i><br>nes |
| L=170              | Downto<br>Redwoo         |              |               |             | nes<br>nith            |
|                    |