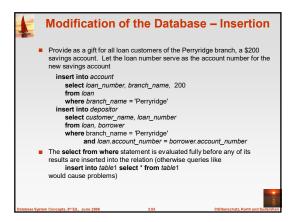

| Ioan natural in    | n <b>ner join</b> borrov | ver          |               |             |                        |
|--------------------|--------------------------|--------------|---------------|-------------|------------------------|
| loan_number        | branch_name              | amount       | custom        | er_name     | loan_number            |
| L-170<br>L-230     | Downtown<br>Redwood      | 3000<br>4000 |               | nes<br>nith | L-170<br>L-230         |
| loan_numb<br>L-170 | er branch_r              |              | nount<br>3000 |             | <i>ier_name</i><br>nes |
| L=170              | Downto<br>Redwoo         |              |               |             | nes<br>nith            |
|                    |                          | a   4        |