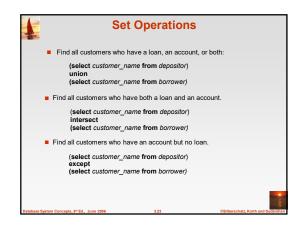

| Ioan natural in    | n <b>ner join</b> borrov | ver          |               |             |                        |
|--------------------|--------------------------|--------------|---------------|-------------|------------------------|
| loan_number        | branch_name              | amount       | custom        | er_name     | loan_number            |
| L-170<br>L-230     | Downtown<br>Redwood      | 3000<br>4000 |               | nes<br>nith | L-170<br>L-230         |
| loan_numb<br>L-170 | er branch_r              |              | nount<br>3000 |             | <i>ier_name</i><br>nes |
| L=170              | Downto<br>Redwoo         |              |               |             | nes<br>nith            |
|