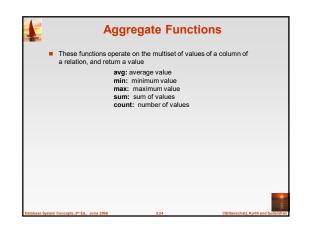

| Ioan natural in    | n <b>ner join</b> borrov | ver          |               |             |                        |
|--------------------|--------------------------|--------------|---------------|-------------|------------------------|
| loan_number        | branch_name              | amount       | custom        | er_name     | loan_number            |
| L-170<br>L-230     | Downtown<br>Redwood      | 3000<br>4000 |               | nes<br>nith | L-170<br>L-230         |
| loan_numb<br>L-170 | er branch_r              |              | nount<br>3000 |             | <i>ier_name</i><br>nes |
| L=170              | Downto<br>Redwoo         |              |               |             | nes<br>nith            |
|