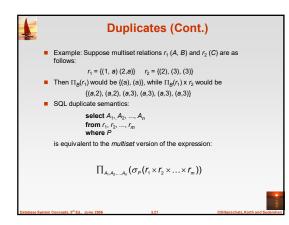

| Ioan natural in    | n <b>ner join</b> borrov | ver          |               |             |                        |
|--------------------|--------------------------|--------------|---------------|-------------|------------------------|
| loan_number        | branch_name              | amount       | custom        | er_name     | loan_number            |
| L-170<br>L-230     | Downtown<br>Redwood      | 3000<br>4000 |               | nes<br>nith | L-170<br>L-230         |
| loan_numb<br>L-170 | er branch_r              |              | nount<br>3000 |             | <i>ier_name</i><br>nes |
| L=170              | Downto<br>Redwoo         |              |               |             | nes<br>nith            |