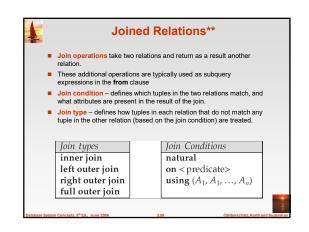

| Ioan natural in    | n <b>ner join</b> borrov | ver          |               |             |                        |
|--------------------|--------------------------|--------------|---------------|-------------|------------------------|
| loan_number        | branch_name              | amount       | custom        | er_name     | loan_number            |
| L-170<br>L-230     | Downtown<br>Redwood      | 3000<br>4000 |               | nes<br>nith | L-170<br>L-230         |
| loan_numb<br>L-170 | er branch_r              |              | nount<br>3000 |             | <i>ier_name</i><br>nes |
| L=170              | Downto<br>Redwoo         |              |               |             | nes<br>nith            |
|                    |                          | a   4        | 4000<br>1