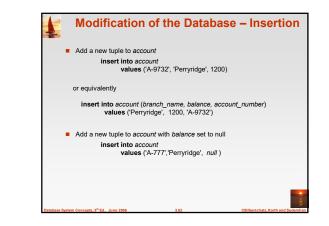

| Ioan natural in    | n <b>ner join</b> borrov | ver          |               |             |                        |
|--------------------|--------------------------|--------------|---------------|-------------|------------------------|
| loan_number        | branch_name              | amount       | custom        | er_name     | loan_number            |
| L-170<br>L-230     | Downtown<br>Redwood      | 3000<br>4000 |               | nes<br>nith | L-170<br>L-230         |
| loan_numb<br>L-170 | er branch_r              |              | nount<br>3000 |             | <i>ier_name</i><br>nes |
| L=170              | Downto<br>Redwoo         |              |               |             | nes<br>nith            |
|                    |                          | a   4