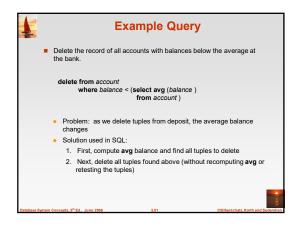

| Ioan natural in    | n <b>ner join</b> borrov | ver          |               |             |                        |
|--------------------|--------------------------|--------------|---------------|-------------|------------------------|
| loan_number        | branch_name              | amount       | custom        | er_name     | loan_number            |
| L-170<br>L-230     | Downtown<br>Redwood      | 3000<br>4000 |               | nes<br>nith | L-170<br>L-230         |
| loan_numb<br>L-170 | er branch_r              |              | nount<br>3000 |             | <i>ier_name</i><br>nes |
| L=170              | Downto<br>Redwoo         |              |               |             | nes<br>nith            |
|                    |                          | a   4