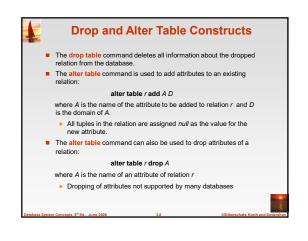

| Ioan natural in    | n <b>ner join</b> borrov | ver          |               |             |                        |
|--------------------|--------------------------|--------------|---------------|-------------|------------------------|
| loan_number        | branch_name              | amount       | custom        | er_name     | loan_number            |
| L-170<br>L-230     | Downtown<br>Redwood      | 3000<br>4000 |               | nes<br>nith | L-170<br>L-230         |
| loan_numb<br>L-170 | er branch_r              |              | nount<br>3000 |             | <i>ier_name</i><br>nes |
| L=170              | Downto<br>Redwoo         |              |               |             |