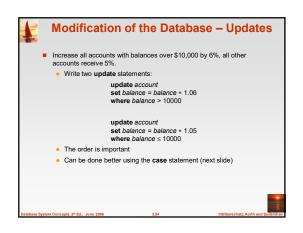

| Ioan natural in    | n <b>ner join</b> borrov | ver          |               |             |                        |
|--------------------|--------------------------|--------------|---------------|-------------|------------------------|
| loan_number        | branch_name              | amount       | custom        | er_name     | loan_number            |
| L-170<br>L-230     | Downtown<br>Redwood      | 3000<br>4000 |               | nes<br>nith | L-170<br>L-230         |
| loan_numb<br>L-170 | er branch_r              |              | nount<br>3000 |             | <i>ier_name</i><br>nes |
| L=170              | Downto<br>Redwoo         |              |               |             | nes<br>nith            |
|                    |                          | a   4        | 4