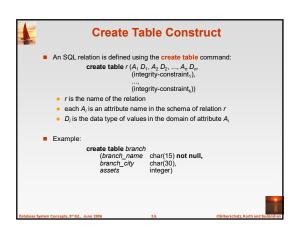

| Ioan natural in    | n <b>ner join</b> borrov | ver          |               |             |                        |
|--------------------|--------------------------|--------------|---------------|-------------|------------------------|
| loan_number        | branch_name              | amount       | custom        | er_name     | loan_number            |
| L-170<br>L-230     | Downtown<br>Redwood      | 3000<br>4000 |               | nes<br>nith | L-170<br>L-230         |
| loan_numb<br>L-170 | er branch_r              |              | nount<br>3000 |             | <i>ier_name</i><br>nes |
| L=170              | Downto<br>Redwoo         |              |               |