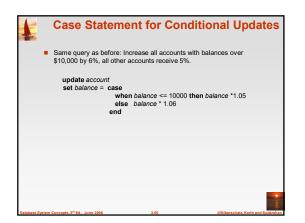

| Ioan natural in    | n <b>ner join</b> borrov | ver          |               |             |                        |
|--------------------|--------------------------|--------------|---------------|-------------|------------------------|
| loan_number        | branch_name              | amount       | custom        | er_name     | loan_number            |
| L-170<br>L-230     | Downtown<br>Redwood      | 3000<br>4000 |               | nes<br>nith | L-170<br>L-230         |
| loan_numb<br>L-170 | er branch_r              |              | nount<br>3000 |             | <i>ier_name</i><br>nes |
| L=170              | Downto<br>Redwoo         |              |               |             | nes<br>nith            |
|                    |                          | a   4        | 400