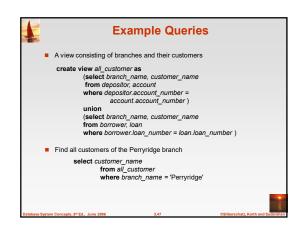

| Ioan natural in    | n <b>ner join</b> borrov | ver          |               |             |                        |
|--------------------|--------------------------|--------------|---------------|-------------|------------------------|
| loan_number        | branch_name              | amount       | custom        | er_name     | loan_number            |
| L-170<br>L-230     | Downtown<br>Redwood      | 3000<br>4000 |               | nes<br>nith | L-170<br>L-230         |
| loan_numb<br>L-170 | er branch_r              |              | nount<br>3000 |             | <i>ier_name</i><br>nes |
| L=170              | Downto<br>Redwoo         |              |               |             | nes<br>nith            |
|                    |                          | a   4        | 4000<br>1111  |             | aves                   |
| L-230<br>L-155     | null                     | 1            |               |             |                        |