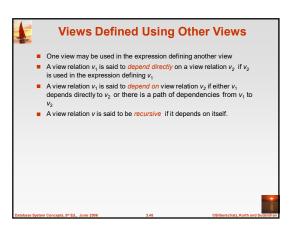

| Ioan natural in    | n <b>ner join</b> borrov | ver          |               |             |                        |
|--------------------|--------------------------|--------------|---------------|-------------|------------------------|
| loan_number        | branch_name              | amount       | custom        | er_name     | loan_number            |
| L-170<br>L-230     | Downtown<br>Redwood      | 3000<br>4000 |               | nes<br>nith | L-170<br>L-230         |
| loan_numb<br>L-170 | er branch_r              |              | nount<br>3000 |             | <i>ier_name</i><br>nes |
| L=170              | Downto<br>Redwoo         |              |               |             | nes<br>nith            |
|                    |                          | a   4        | 4000<br>1111  |             | aves                   |
| L-230<br>L-155     | null                     | 1            |               |             |                        |