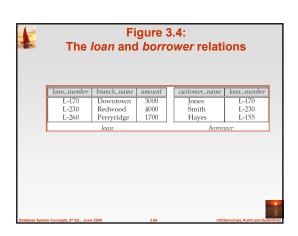

| Ioan natural in    | n <b>ner join</b> borrov | ver          |               |             |                        |
|--------------------|--------------------------|--------------|---------------|-------------|------------------------|
| loan_number        | branch_name              | amount       | custom        | er_name     | loan_number            |
| L-170<br>L-230     | Downtown<br>Redwood      | 3000<br>4000 |               | nes<br>nith | L-170<br>L-230         |
| loan_numb<br>L-170 | er branch_r              |              | nount<br>3000 |             | <i>ier_name</i><br>nes |
| L=170              | Downto<br>Redwoo         |              |               |             | nes<br>nith            |
|                    |                          | a   4        | 4000<br>1111  |             | aves                   |
| L-230<br>L-155     | null                     | 1            |               |             |                        |