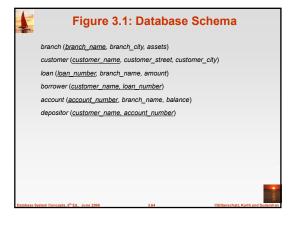

--------------------------------|
| loan_number                   | branch_name         | amount       | customer_name                       |
| L-170                         | Downtown            | 3000         | Jones                               |
| L-230                         | Redwood             | 4000         | Smith                               |
| L-260                         | Perryridge          | 1700         | null                                |
| L-155                         | null                | null         | Hayes                               |
| Find all custome at the bank. |                     | an account c | or a loan (but not both             |
| from                          | n (depositor natura |              | oin borrower)<br>oan number is null |





| L-11 Round Hill 900 Adams L-16   L-14 Downtown 1500 Curry L-93   L-15 Perryridge 1500 Hayes L-15   L-16 Perryridge 1300 Jackson L-14 |
|--------------------------------------------------------------------------------------------------------------------------------------|
| L-15 Perryridge 1500 Hayes L-15<br>L-16 Perryridge 1300 Jackson L-14                                                                 |
| L-16 Perryridge 1300 Jackson L-14                                                                                                    |
|                                                                                                                                      |
|