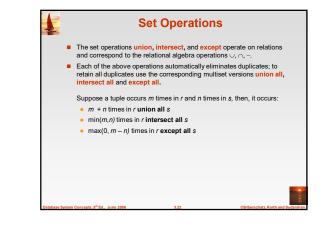

| Ioan natural in    | n <b>ner join</b> borrov | ver          |               |             |                        |
|--------------------|--------------------------|--------------|---------------|-------------|------------------------|
| loan_number        | branch_name              | amount       | custom        | er_name     | loan_number            |
| L-170<br>L-230     | Downtown<br>Redwood      | 3000<br>4000 |               | nes<br>nith | L-170<br>L-230         |
| loan_numb<br>L-170 | er branch_r              |              | nount<br>3000 |             | <i>ier_name</i><br>nes |
| L=170              | Downto<br>Redwoo         |              |               |             | nes<br>nith            |
|