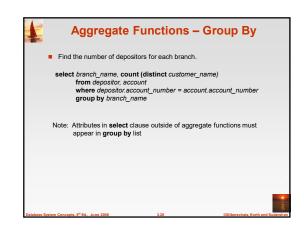

| Ioan natural in    | n <b>ner join</b> borrov | ver          |               |             |                        |
|--------------------|--------------------------|--------------|---------------|-------------|------------------------|
| loan_number        | branch_name              | amount       | custom        | er_name     | loan_number            |
| L-170<br>L-230     | Downtown<br>Redwood      | 3000<br>4000 |               | nes<br>nith | L-170<br>L-230         |
| loan_numb<br>L-170 | er branch_r              |              | nount<br>3000 |             | <i>ier_name</i><br>nes |
| L=170              | Downto<br>Redwoo         |              |               |             | nes<br>nith            |
|