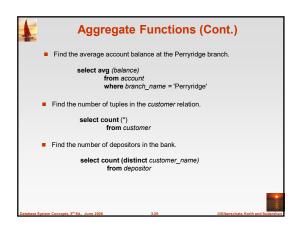

| Ioan natural in    | n <b>ner join</b> borrov | ver          |               |             |                        |
|--------------------|--------------------------|--------------|---------------|-------------|------------------------|
| loan_number        | branch_name              | amount       | custom        | er_name     | loan_number            |
| L-170<br>L-230     | Downtown<br>Redwood      | 3000<br>4000 |               | nes<br>nith | L-170<br>L-230         |
| loan_numb<br>L-170 | er branch_r              |              | nount<br>3000 |             | <i>ier_name</i><br>nes |
| L=170              | Downto<br>Redwoo         |              |               |             | nes<br>nith            |
|