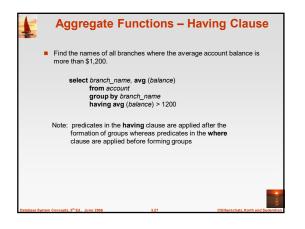

| Ioan natural in    | n <b>ner join</b> borrov | ver          |               |             |                        |
|--------------------|--------------------------|--------------|---------------|-------------|------------------------|
| loan_number        | branch_name              | amount       | custom        | er_name     | loan_number            |
| L-170<br>L-230     | Downtown<br>Redwood      | 3000<br>4000 |               | nes<br>nith | L-170<br>L-230         |
| loan_numb<br>L-170 | er branch_r              |              | nount<br>3000 |             | <i>ier_name</i><br>nes |
| L=170              | Downto<br>Redwoo         |              |               |             | nes<br>nith            |
|                    |                          | a   4        | 4000<br>1111  |             | aves                   |
| L-230<br>L-155     | null                     | 1            |               |             |                        |