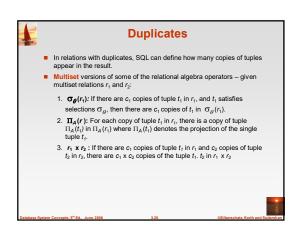

| Ioan natural in    | n <b>ner join</b> borrov | ver          |               |             |                        |
|--------------------|--------------------------|--------------|---------------|-------------|------------------------|
| loan_number        | branch_name              | amount       | custom        | er_name     | loan_number            |
| L-170<br>L-230     | Downtown<br>Redwood      | 3000<br>4000 |               | nes<br>nith | L-170<br>L-230         |
| loan_numb<br>L-170 | er branch_r              |              | nount<br>3000 |             | <i>ier_name</i><br>nes |
| L=170              | Downto<br>Redwoo         |              |               |             | nes<br>nith