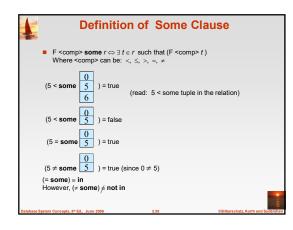

| Ioan natural in    | n <b>ner join</b> borrov | ver          |               |             |                        |
|--------------------|--------------------------|--------------|---------------|-------------|------------------------|
| loan_number        | branch_name              | amount       | custom        | er_name     | loan_number            |
| L-170<br>L-230     | Downtown<br>Redwood      | 3000<br>4000 |               | nes<br>nith | L-170<br>L-230         |
| loan_numb<br>L-170 | er branch_r              |              | nount<br>3000 |             | <i>ier_name</i><br>nes |
| L=170              | Downto<br>Redwoo         |              |               |             | nes<br>nith            |
|                    |