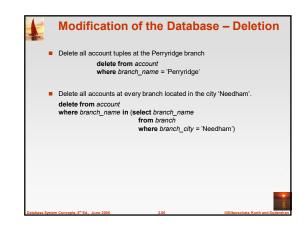

| Ioan natural in    | n <b>ner join</b> borrov | ver          |               |             |                        |
|--------------------|--------------------------|--------------|---------------|-------------|------------------------|
| loan_number        | branch_name              | amount       | custom        | er_name     | loan_number            |
| L-170<br>L-230     | Downtown<br>Redwood      | 3000<br>4000 |               | nes<br>nith | L-170<br>L-230         |
| loan_numb<br>L-170 | er branch_r              |              | nount<br>3000 |             | <i>ier_name</i><br>nes |
| L=170              | Downto<br>Redwoo         |              |               |             | nes<br>nith            |
|                    |                          | a   4        | 4000<br>1111  |             | aves                   |
| L-230<br>L-155     | null                     | 1            |               |             |                        |