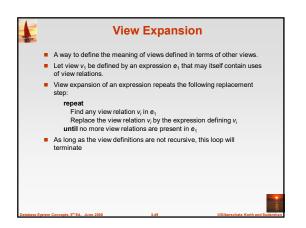

| Ioan natural in    | n <b>ner join</b> borrov | ver          |               |             |                        |
|--------------------|--------------------------|--------------|---------------|-------------|------------------------|
| loan_number        | branch_name              | amount       | custom        | er_name     | loan_number            |
| L-170<br>L-230     | Downtown<br>Redwood      | 3000<br>4000 |               | nes<br>nith | L-170<br>L-230         |
| loan_numb<br>L-170 | er branch_r              |              | nount<br>3000 |             | <i>ier_name</i><br>nes |
| L=170              | Downto<br>Redwoo         |              |               |             | nes<br>nith            |
|                    |                          | a   4        | 4000<br>1111  |             | aves                   |
| L-230<br>L-155     | null                     | 1            |               |             |                        |