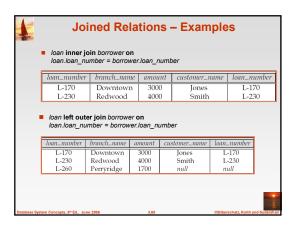

| Ioan natural in    | n <b>ner join</b> borrov | ver          |               |             |                        |
|--------------------|--------------------------|--------------|---------------|-------------|------------------------|
| loan_number        | branch_name              | amount       | custom        | er_name     | loan_number            |
| L-170<br>L-230     | Downtown<br>Redwood      | 3000<br>4000 |               | nes<br>nith | L-170<br>L-230         |
| loan_numb<br>L-170 | er branch_r              |              | nount<br>3000 |             | <i>ier_name</i><br>nes |
| L=170              | Downto<br>Redwoo         |              |               |             | nes<br>nith            |
|                    |                          | a   4        | 4000<br>1111  |             | aves                   |
| L-230<br>L-155     | null                     | 1            |               |             |                        |

| loan full outer j             | join borrower using | g (loan_numb | per)                                |
|-------------------------------|---------------------|--------------|-------------------------------------|
| loan_number                   | branch_name         | amount       | customer_name                       |
| L-170                         | Downtown            | 3000         | Jones                               |
| L-230                         | Redwood             | 4000         | Smith                               |
| L-260                         | Perryridge          | 1700         | null                                |
| L-155                         | null                | null         | Hayes                               |
| Find all custome at the bank. |                     | an account c | or a loan (but not both             |
| from                          | n (depositor natura |              | oin borrower)<br>oan number is null |